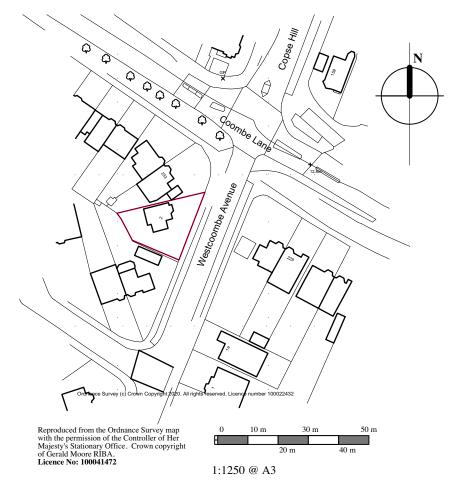

Block/Roof Plan [Existing] 1:500

Location Plan 1:1250

1:500 @ A3 20 m

Block/Roof Plan [Proposed] 1:500

Client:MR & MRS P LOMBAARDProject:PROPOSED EXTENSION & ALTERATIONS TO<br/>2 WESTCOOMBE AVENUE LONDON SW20 ORQDrawing:LOCATION AND BLOCK PLANS

 $G_{erald}$  Moore RIBA. Chartered Architect

1 Exmoor Crescent Worthing West Sussex BN13 2PL Tel: 01903 609607 Mobile: 07793 00 44 62 e-mail: contact@geraldmooreriba.co.uk 
 Scales:
 1:1250, 1:500
 Date:
 MAY 2020

 Drawn:
 gm
 Drawing Size:
 A3

Drg No: 1628/20/BR/01

Rev Date Amend Revision

Ŷ

N.B. STRUCTURAL INFORMATION TO BE READ ALONGSIDE STRUCTURAL ENGINEER'S CALCULATIONS SHEETS & SKETCH DETAILS. ATTENTION TO BE PAID TO PADSTONE, BOLT FIXING, BASE PLATES, & GALVANIZING REQUIREMENTS