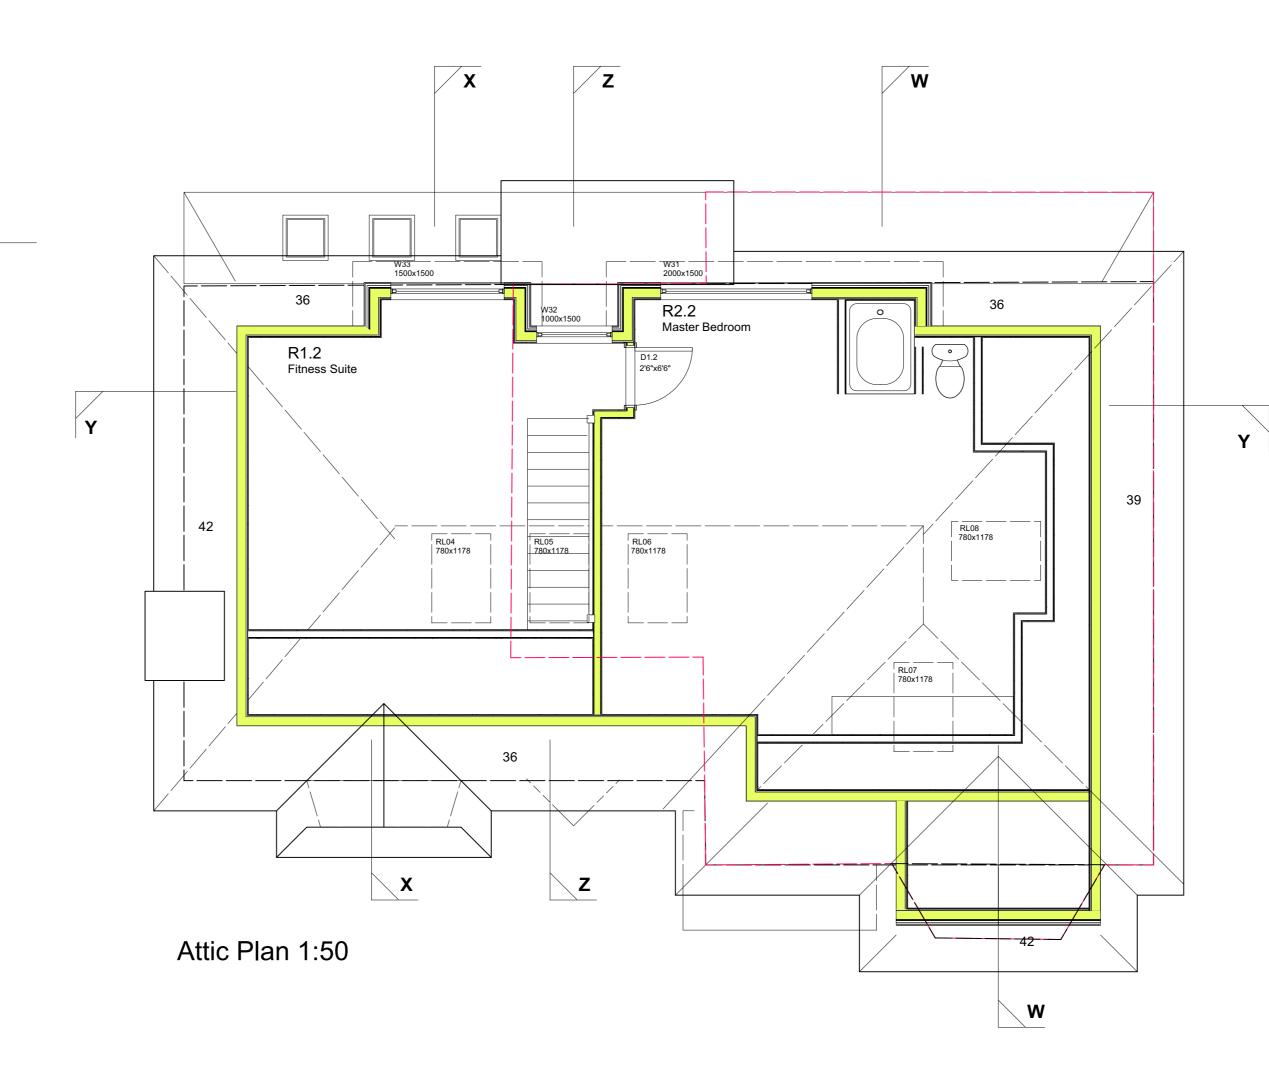

## Rev Date Amend Revision Gerald Moore RIBA. Chartered Architect

1 Exmoor Crescent Worthing West Sussex BN13 2PL

| Tel: 019   | 03 609607                                          | Mobile: 07793 00 44 62                |
|------------|----------------------------------------------------|---------------------------------------|
| www.gerald | mooreriba.co.uk                                    | e-mail: contact@geraldmooreriba.co.uk |
| Client:    | MR & MRS P LOME                                    | BAARD                                 |
| Project:   | PROPOSED EXTEN<br>2 WESTCOOMBE A<br>LONDON SW20 OR |                                       |
| Drawing:   | PROPOSED FLOOR                                     | PLANS                                 |
| Drg No:    | 1628/20/BR/0                                       | 2 SUBJECT CLEUK                       |
| Scales:    | 1:100, 1:50                                        | Date MAY 2020                         |
| Drawn      | am                                                 | Drwg Size: A1                         |

## Rev Date Amend Revision Gerald Moore RIBA. Chartered Architect

1 Exmoor Crescent Worthing West Sussex BN13 2PL

| Tel: 01903 609607         |                                                                               | Mobile: 07793 00 44 62                |  |
|---------------------------|-------------------------------------------------------------------------------|---------------------------------------|--|
| www.geraldmooreriba.co.uk |                                                                               | e-mail: contact@geraldmooreriba.co.uk |  |
| Client:                   | MR & MRS P LOMB                                                               | BAARD                                 |  |
| Project:                  | PROPOSED EXTENSION & ALTERATIONS TO<br>2 WESTCOOMBE AVENUE<br>LONDON SW20 ORQ |                                       |  |
| Drawing:                  | PROPOSED FLOOR PLANS<br>[GENERAL ARRANGEMENT]                                 |                                       |  |
| Drg No:                   | 1628/20/GA/0                                                                  | 1                                     |  |
| Scales:                   | 1:50                                                                          | <b>Date:</b> JUNE 2020                |  |
| Drawn:                    | gm                                                                            | Drwg Size: A1                         |  |