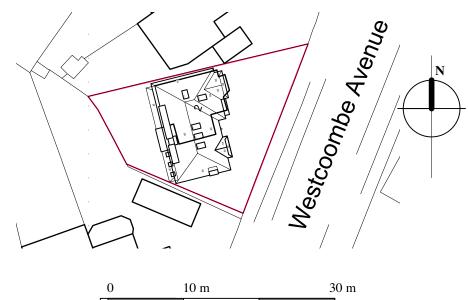

Block/Roof Plan [Existing] 1:500

Location Plan 1:1250

1:500 @ A3 20 m

Block/Roof Plan [Proposed] 1:500

Client:MR & MRS P LOMBAARDProject:PROPOSED EXTENSION & ALTERATIONS TO<br/>2 WESTCOOMBE AVENUE LONDON SW20 ORQDrawing:LOCATION AND BLOCK PLANS

 $G_{erald}$  Moore RIBA. Chartered Architect

1 Exmoor Crescent Worthing West Sussex BN13 2PL Tel: 01903 609607 Mobile: 07793 00 44 62 e-mail: contact@geraldmooreriba.co.uk 
 Scales:
 1:1250, 1:500
 Date:
 MAY 2020

 Drawn:
 gm
 Drawing Size:
 A3

Drg No: 1628/20/BR/01

Rev Date Amend Revision

Ŷ

N.B. STRUCTURAL INFORMATION TO BE READ ALONGSIDE STRUCTURAL ENGINEER'S CALCULATIONS SHEETS & SKETCH DETAILS. ATTENTION TO BE PAID TO PADSTONE, BOLT FIXING, BASE PLATES, & GALVANIZING REQUIREMENTS