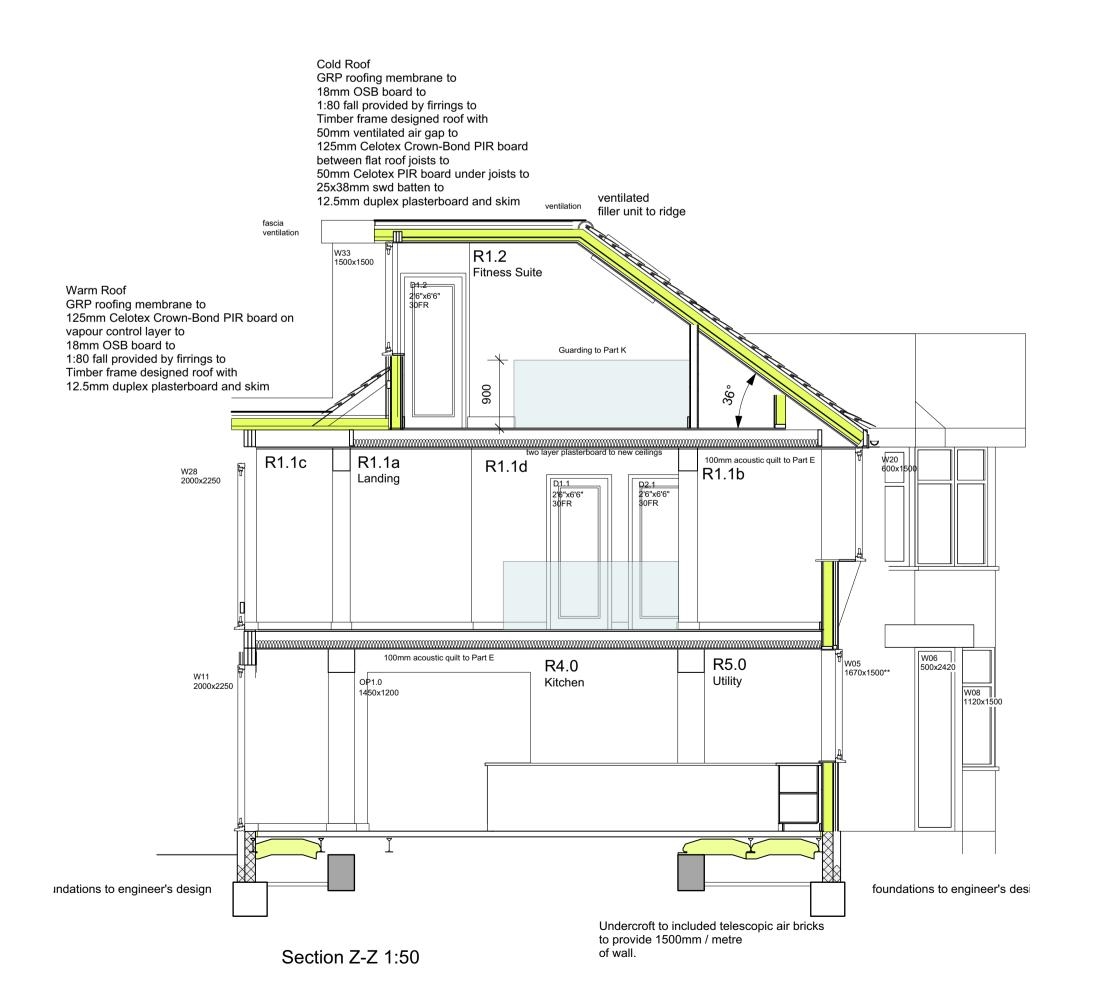

## 1 Exmoor Crescent Worthing West Sussex BN13 2PL

| Tel: 01903 609607         |                                                    | Mobile: 07793 00 44 62                |
|---------------------------|----------------------------------------------------|---------------------------------------|
| www.geraldmooreriba.co.uk |                                                    | e-mail: contact@geraldmooreriba.co.uk |
| Client:                   | MR & MRS P LOME                                    | BAARD                                 |
| Project:                  | PROPOSED EXTEN<br>2 WESTCOOMBE A<br>LONDON SW20 OR |                                       |
| Drawing:                  | PROPOSED SECTIO                                    | DNS O ALL                             |
| Drg No:                   | 1628/20/BR/0                                       | 3 SUBJECT RECURS                      |
| Scales:                   | 1:50                                               | Date MAY 2020                         |
| Drawn:                    | gm                                                 | Drwg Size: A1                         |

Ŷ

N.B. STRUCTURAL INFORMATION TO BE READ ALONGSIDE STRUCTURAL ENGINEER'S CALCULATIONS SHEETS & SKETCH DETAILS. ATTENTION TO BE PAID TO PADSTONE, BOLT FIXING, BASE PLATES, & GALVANIZING REQUIREMENTS