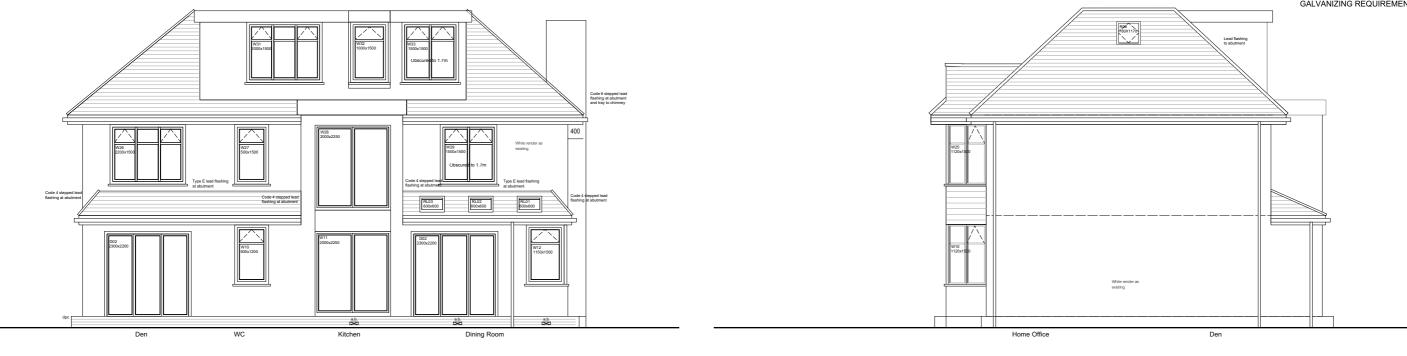

North Elevation [Side] 1:50

East Elevation [Front] 1:50

.

South Elevation [Side] 1:50

N.B. STRUCTURAL INFORMATION TO BE READ ALONGSIDE STRUCTURAL ENGINEER'S CALCULATIONS SHEETS & SKETCH DETAILS. ATTENTION TO BE PAID TO PADSTONE, BOLT FIXING, BASE PLATES, & GALVANIZING REQUIREMENTS

This drawing is the copyright of Gerald Moore RIBA. The contractor should check all dimensions on site. No dimensions are to be scaled from this drawing except for planning purposes. It is the contractor's responsibility to ensure that all works are in compliance with the current statutory requirements.