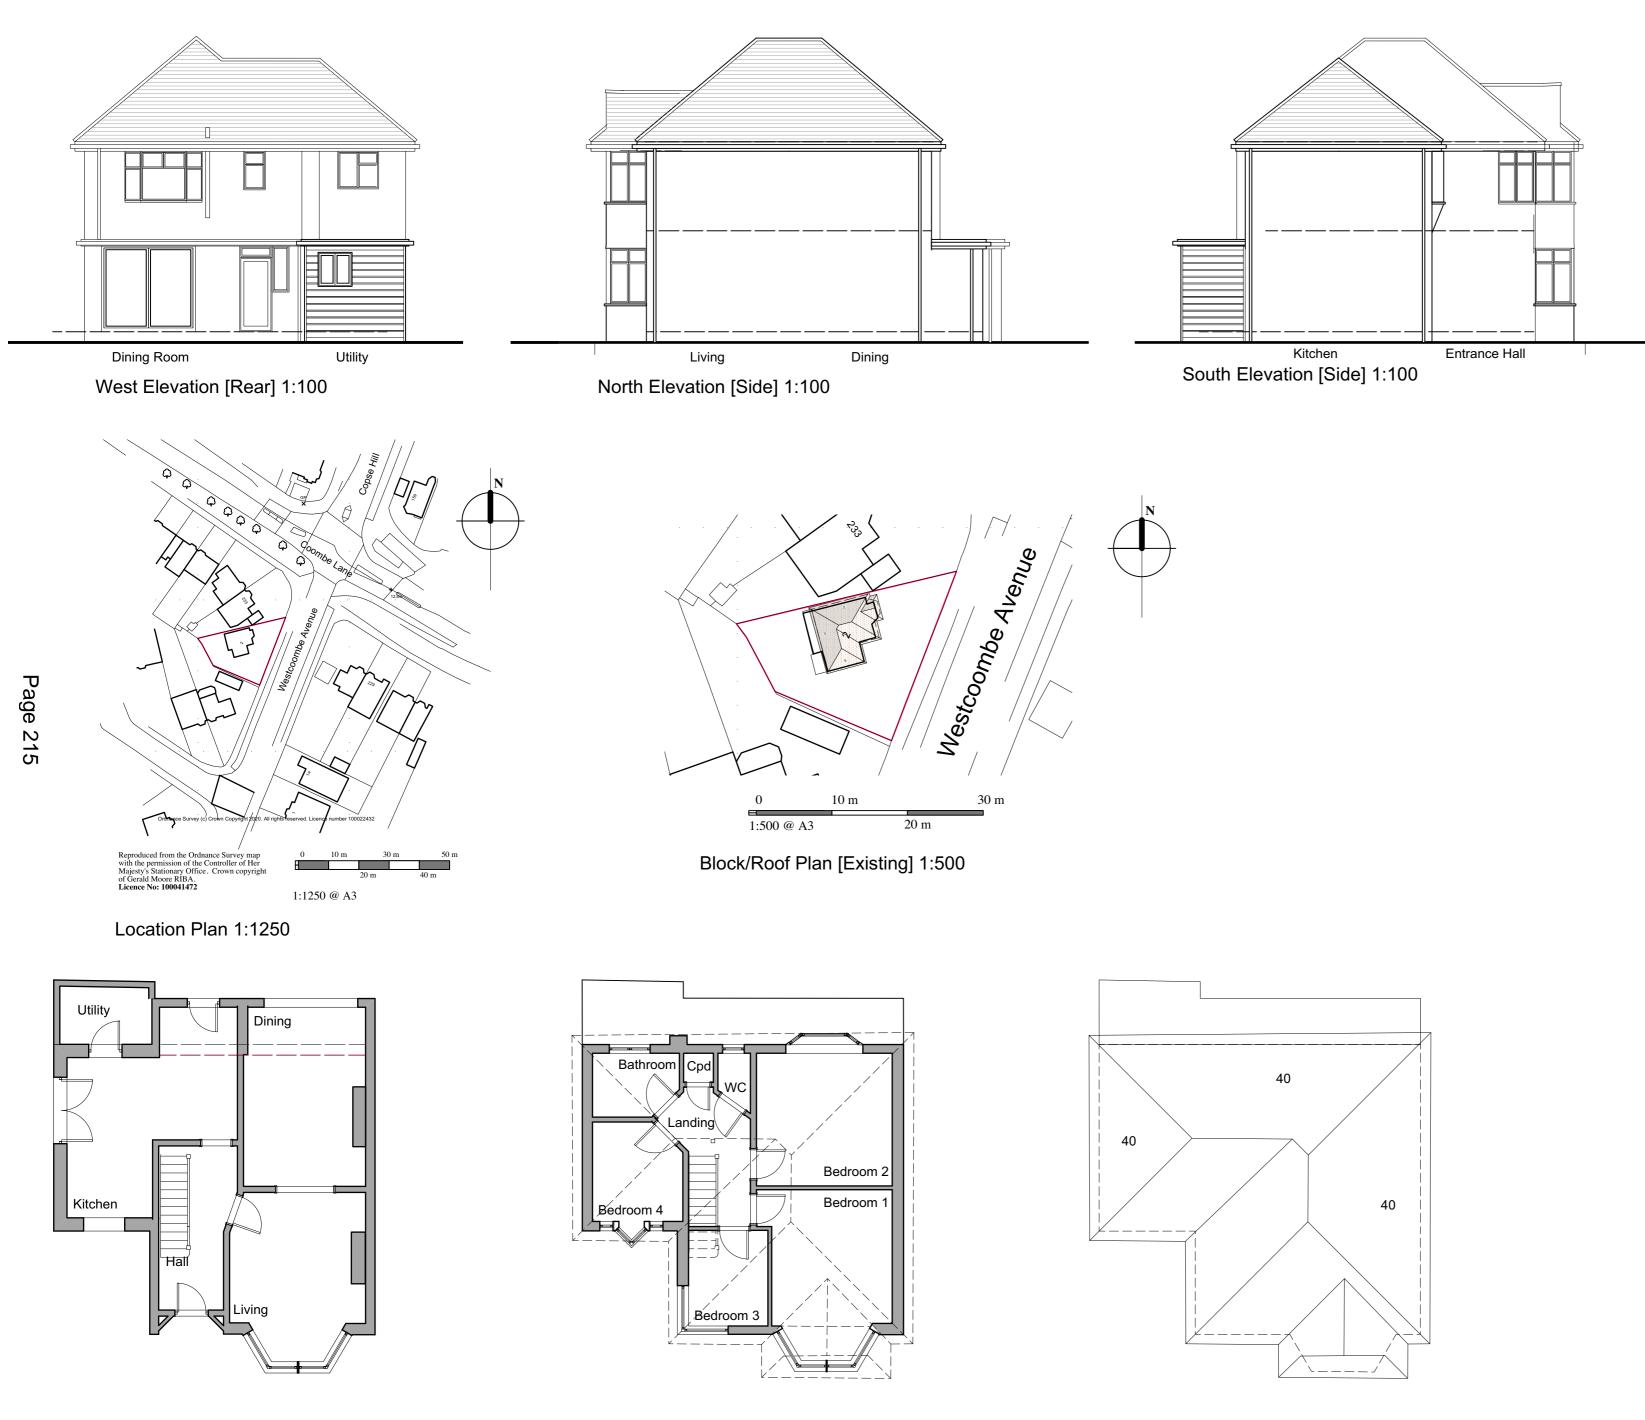

Block/Roof Plan [Existing] 1:500

Location Plan 1:1250

1:500 @ A3 20 m

Block/Roof Plan [Proposed] 1:500

Client:MR & MRS P LOMBAARDProject:PROPOSED EXTENSION & ALTERATIONS TO<br/>2 WESTCOOMBE AVENUE LONDON SW20 ORQDrawing:LOCATION AND BLOCK PLANS