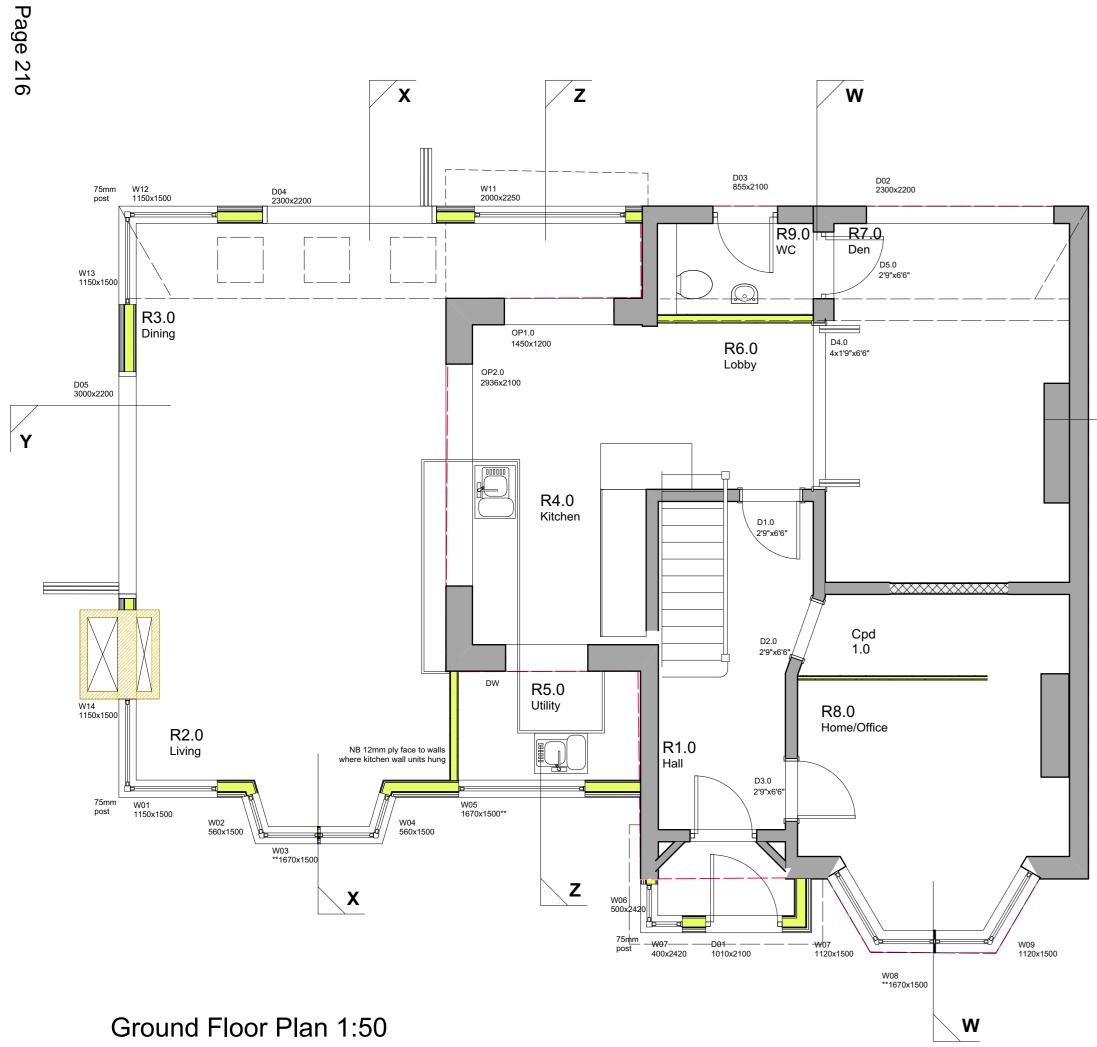

## Rev Date Amend Revision Gerald Moore RIBA. Chartered Architect

1 Exmoor Crescent Worthing West Sussex BN13 2PL

| Tel: 019   | 03 609607                                          | Mobile: 07793 00 44 62                |
|------------|----------------------------------------------------|---------------------------------------|
| www.gerald | mooreriba.co.uk                                    | e-mail: contact@geraldmooreriba.co.uk |
| Client:    | MR & MRS P LOME                                    | BAARD                                 |
| Project:   | PROPOSED EXTEN<br>2 WESTCOOMBE A<br>LONDON SW20 OR |                                       |
| Drawing:   | PROPOSED FLOOR                                     | PLANS                                 |
| Drg No:    | 1628/20/BR/0                                       | 2 SUBJECT CLEUK                       |
| Scales:    | 1:100, 1:50                                        | Date MAY 2020                         |
| Drawn      | am                                                 | Drwg Size: A1                         |

## Rev Date Amend Revision Gerald Moore RIBA. Chartered Architect

1 Exmoor Crescent Worthing West Sussex BN13 2PL

| Tel: 01903 609607         |                                                                               | Mobile: 07793 00 44 62                |  |
|---------------------------|-------------------------------------------------------------------------------|---------------------------------------|--|
| www.geraldmooreriba.co.uk |                                                                               | e-mail: contact@geraldmooreriba.co.uk |  |
| Client:                   | MR & MRS P LOMB                                                               | BAARD                                 |  |
| Project:                  | PROPOSED EXTENSION & ALTERATIONS TO<br>2 WESTCOOMBE AVENUE<br>LONDON SW20 ORQ |                                       |  |
| Drawing:                  | PROPOSED FLOOR PLANS<br>[GENERAL ARRANGEMENT]                                 |                                       |  |
| Drg No:                   | 1628/20/GA/0                                                                  | 1                                     |  |
| Scales:                   | 1:50                                                                          | <b>Date:</b> JUNE 2020                |  |
| Drawn:                    | gm                                                                            | Drwg Size: A1                         |  |