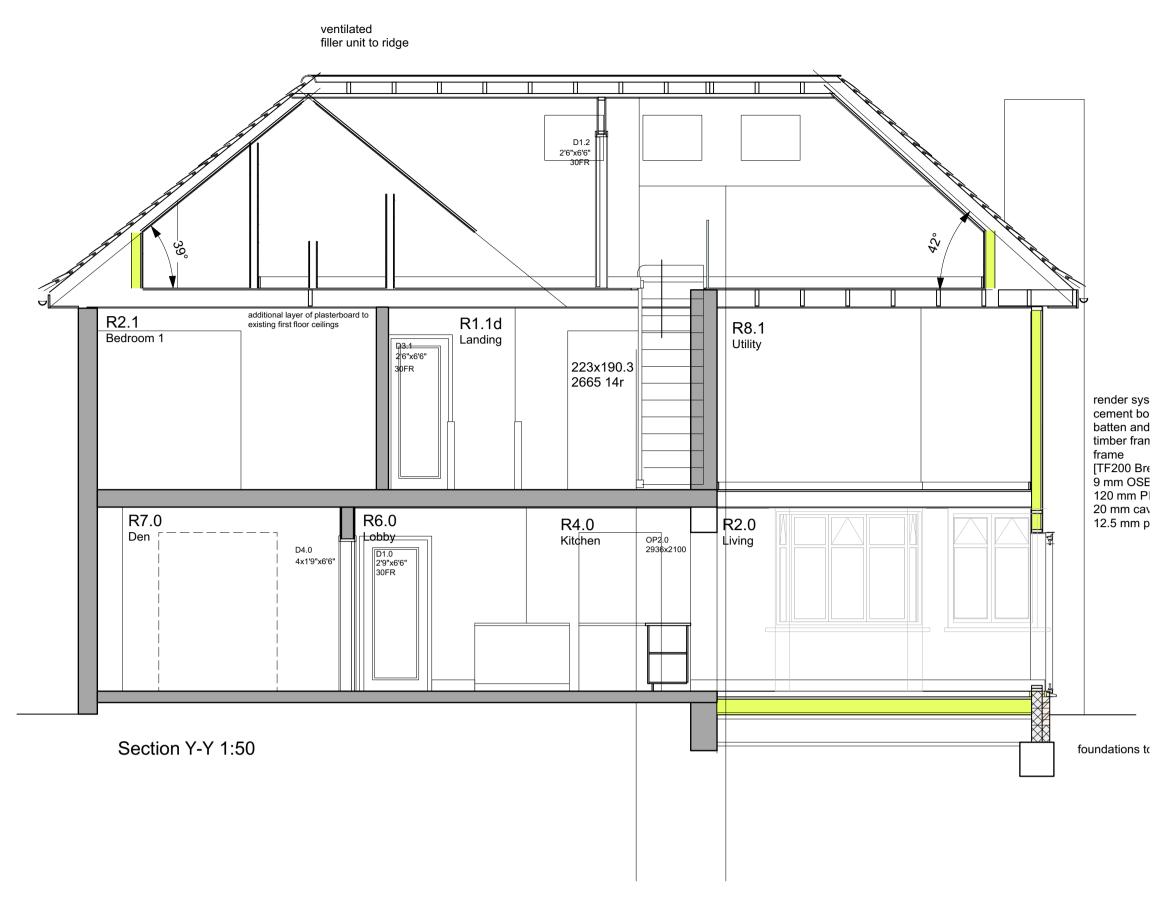

## 1 Exmoor Crescent Worthing West Sussex BN13 2PL

| Tel: 01903 609607         |                                                    | Mobile: 07793 00 44 62                |
|---------------------------|----------------------------------------------------|---------------------------------------|
| www.geraldmooreriba.co.uk |                                                    | e-mail: contact@geraldmooreriba.co.uk |
| Client:                   | MR & MRS P LOME                                    | BAARD                                 |
| Project:                  | PROPOSED EXTEN<br>2 WESTCOOMBE A<br>LONDON SW20 OR |                                       |
| Drawing:                  | PROPOSED SECTIO                                    | DNS O ALL                             |
| Drg No:                   | 1628/20/BR/0                                       | 3 SUBJECT RECURS                      |
| Scales:                   | 1:50                                               | Date MAY 2020                         |
| Drawn:                    | gm                                                 | Drwg Size: A1                         |