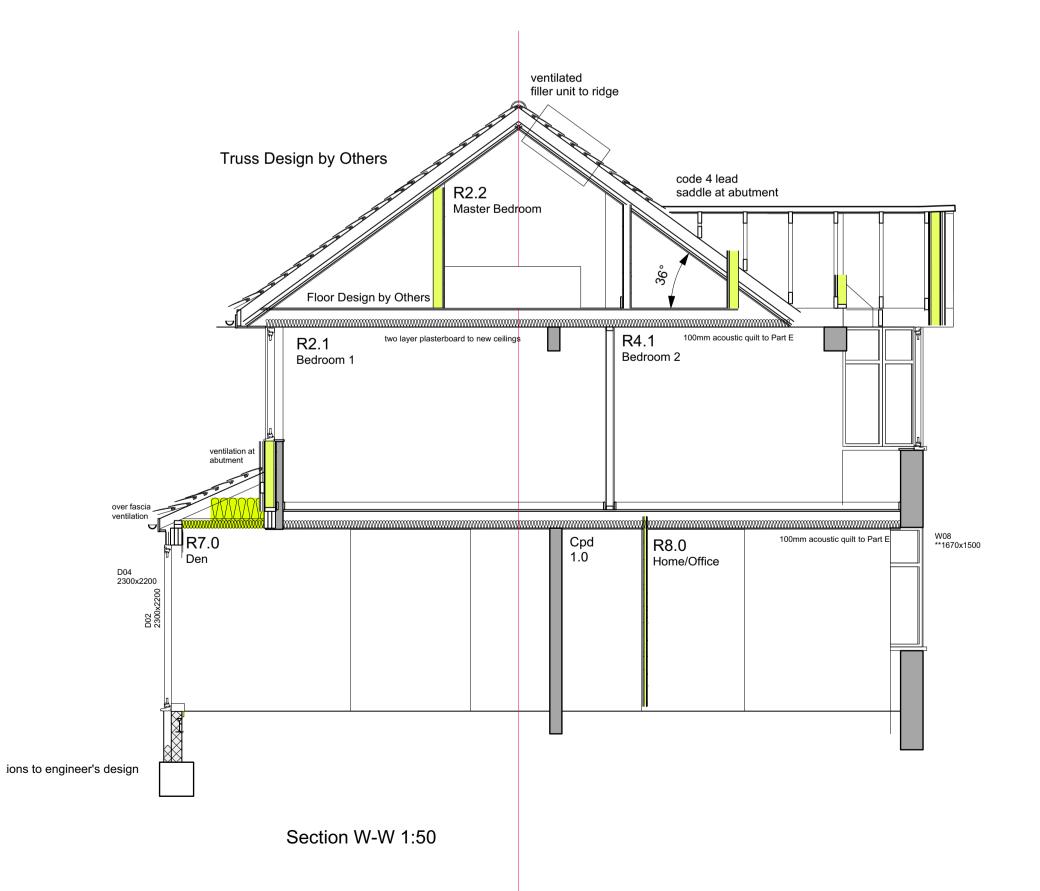

## 1 Exmoor Crescent Worthing West Sussex BN13 2PL

| Tel: 01903 609607         |                                                    | Mobile: 07793 00 44 62                |
|---------------------------|----------------------------------------------------|---------------------------------------|
| www.geraldmooreriba.co.uk |                                                    | e-mail: contact@geraldmooreriba.co.uk |
| Client:                   | MR & MRS P LOME                                    | BAARD                                 |
| Project:                  | PROPOSED EXTEN<br>2 WESTCOOMBE A<br>LONDON SW20 OR |                                       |
| Drawing:                  | PROPOSED SECTIO                                    | DNS O ALL                             |
| Drg No:                   | 1628/20/BR/0                                       | 3 SUBJECT RECURS                      |
| Scales:                   | 1:50                                               | Date MAY 2020                         |
| Drawn:                    | gm                                                 | Drwg Size: A1                         |