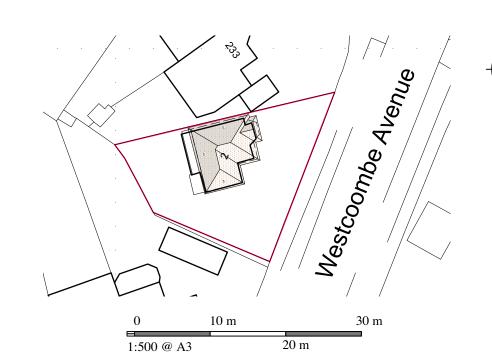

Block/Roof Plan [Existing] 1:500

Location Plan 1:1250

1:500 @ A3 20 m

Block/Roof Plan [Proposed] 1:500

Client:MR & MRS P LOMBAARDProject:PROPOSED EXTENSION & ALTERATIONS TO<br/>2 WESTCOOMBE AVENUE LONDON SW20 ORQDrawing:LOCATION AND BLOCK PLANS

 $G_{erald}$  Moore RIBA. Chartered Architect

1 Exmoor Crescent Worthing West Sussex BN13 2PL Tel: 01903 609607 Mobile: 07793 00 44 62 e-mail: contact@geraldmooreriba.co.uk 
 Scales:
 1:1250, 1:500
 Date:
 MAY 2020

 Drawn:
 gm
 Drawing Size:
 A3

Drg No: 1628/20/BR/01

Rev Date Amend Revision

Ŷ

N.B. STRUCTURAL INFORMATION TO BE READ ALONGSIDE STRUCTURAL ENGINEER'S CALCULATIONS SHEETS & SKETCH DETAILS. ATTENTION TO BE PAID TO PADSTONE, BOLT FIXING, BASE PLATES, & GALVANIZING REQUIREMENTS