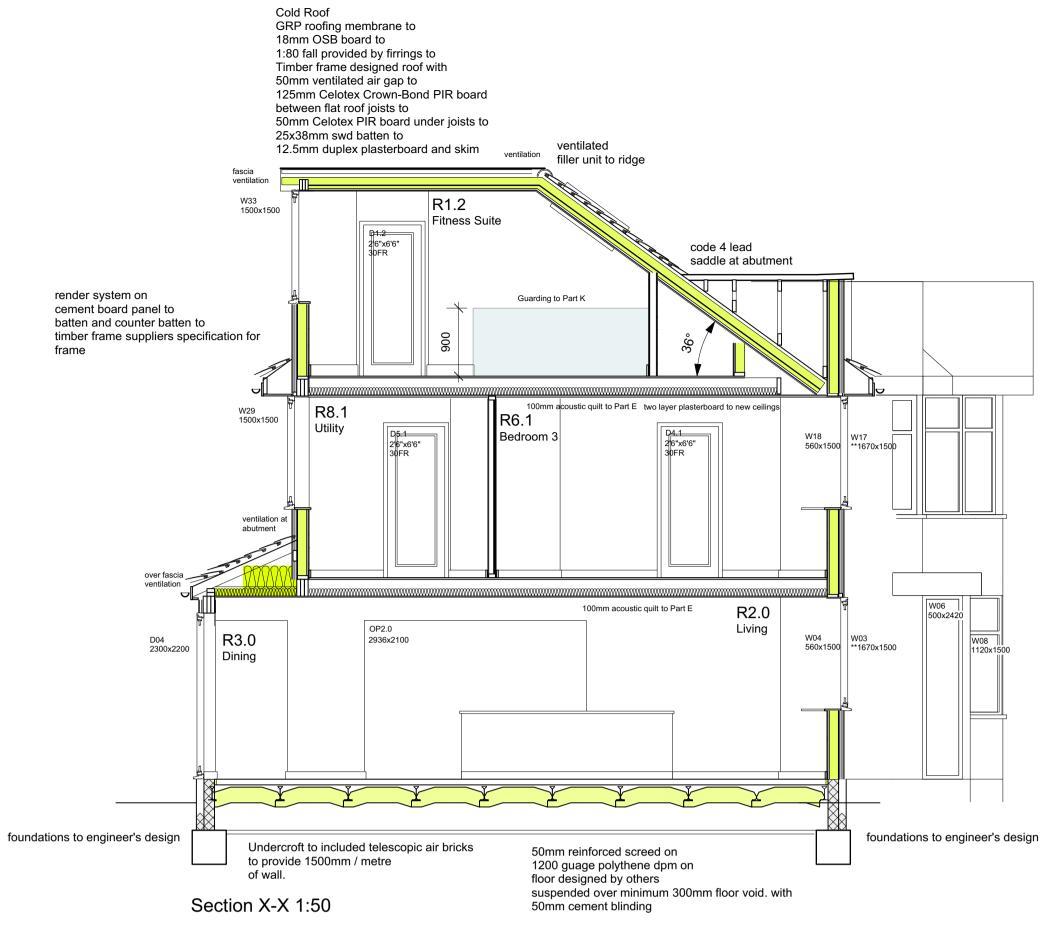

## 1 Exmoor Crescent Worthing West Sussex BN13 2PL

| Tel: 01903 609607         |                                                    | Mobile: 07793 00 44 62                |
|---------------------------|----------------------------------------------------|---------------------------------------|
| www.geraldmooreriba.co.uk |                                                    | e-mail: contact@geraldmooreriba.co.uk |
| Client:                   | MR & MRS P LOME                                    | BAARD                                 |
| Project:                  | PROPOSED EXTEN<br>2 WESTCOOMBE A<br>LONDON SW20 OR |                                       |
| Drawing:                  | PROPOSED SECTIO                                    | DNS O ALL                             |
| Drg No:                   | 1628/20/BR/0                                       | 3 SUBJECT RECURS                      |
| Scales:                   | 1:50                                               | Date MAY 2020                         |
| Drawn:                    | gm                                                 | Drwg Size: A1                         |

Ŷ

N.B. STRUCTURAL INFORMATION TO BE READ ALONGSIDE STRUCTURAL ENGINEER'S CALCULATIONS SHEETS & SKETCH DETAILS. ATTENTION TO BE PAID TO PADSTONE, BOLT FIXING, BASE PLATES, & GALVANIZING REQUIREMENTS