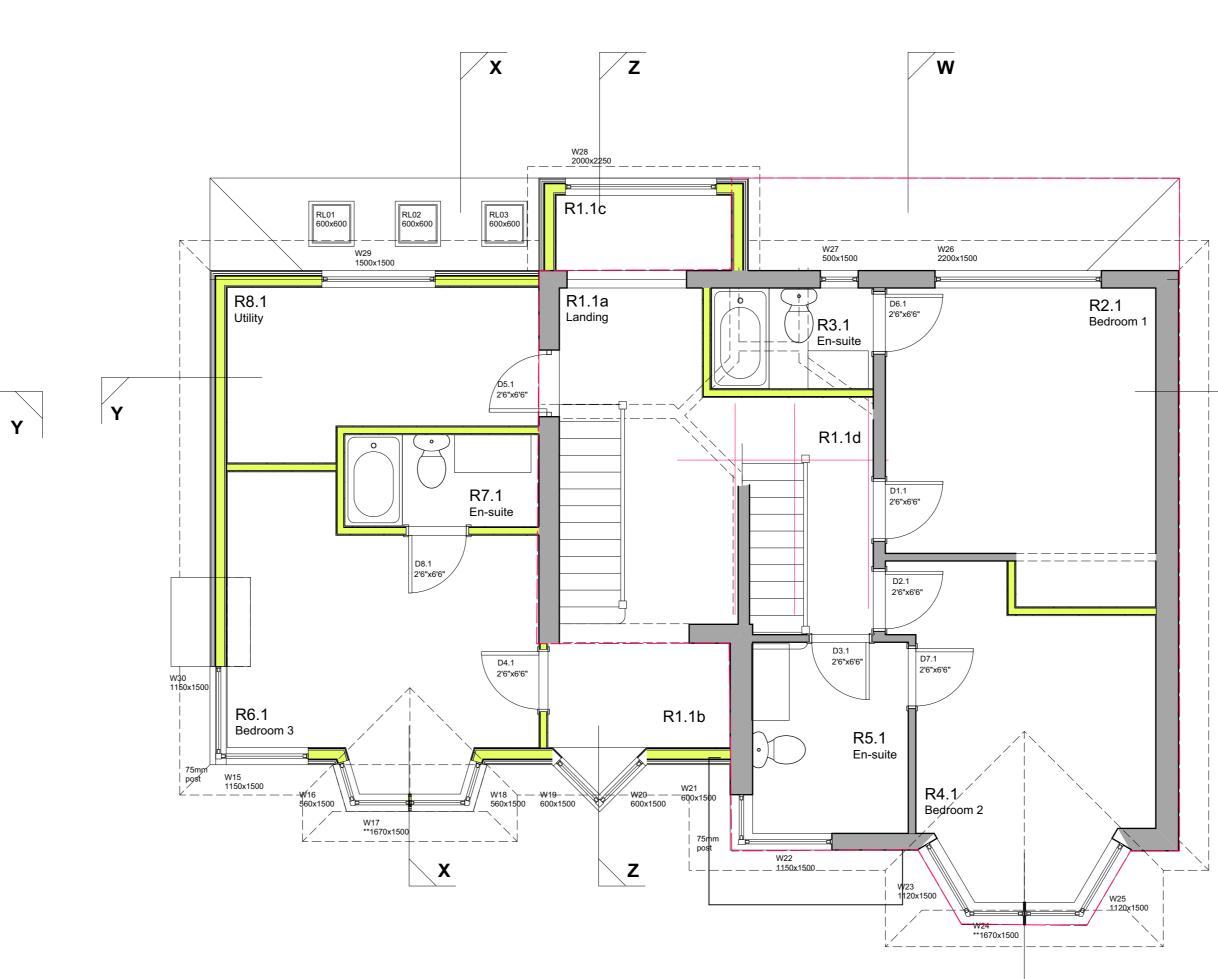

## Rev Date Amend Revision Gerald Moore RIBA. Chartered Architect

1 Exmoor Crescent Worthing West Sussex BN13 2PL

| Tel: 019   | 03 609607                                          | Mobile: 07793 00 44 62                |
|------------|----------------------------------------------------|---------------------------------------|
| www.gerald | mooreriba.co.uk                                    | e-mail: contact@geraldmooreriba.co.uk |
| Client:    | MR & MRS P LOME                                    | BAARD                                 |
| Project:   | PROPOSED EXTEN<br>2 WESTCOOMBE A<br>LONDON SW20 OR |                                       |
| Drawing:   | PROPOSED FLOOR                                     | PLANS                                 |
| Drg No:    | 1628/20/BR/0                                       | 2 SUBJECT CLEUK                       |
| Scales:    | 1:100, 1:50                                        | Date MAY 2020                         |
| Drawn      | am                                                 | Drwg Size: A1                         |

## Rev Date Amend Revision Gerald Moore RIBA. Chartered Architect

1 Exmoor Crescent Worthing West Sussex BN13 2PL

| Tel: 01903 609607         |                                                                               | Mobile: 07793 00 44 62                |  |
|---------------------------|-------------------------------------------------------------------------------|---------------------------------------|--|
| www.geraldmooreriba.co.uk |                                                                               | e-mail: contact@geraldmooreriba.co.uk |  |
| Client:                   | MR & MRS P LOMB                                                               | BAARD                                 |  |
| Project:                  | PROPOSED EXTENSION & ALTERATIONS TO<br>2 WESTCOOMBE AVENUE<br>LONDON SW20 ORQ |                                       |  |
| Drawing:                  | PROPOSED FLOOR PLANS<br>[GENERAL ARRANGEMENT]                                 |                                       |  |
| Drg No:                   | 1628/20/GA/0                                                                  | 1                                     |  |
| Scales:                   | 1:50                                                                          | <b>Date:</b> JUNE 2020                |  |
| Drawn:                    | gm                                                                            | Drwg Size: A1                         |  |