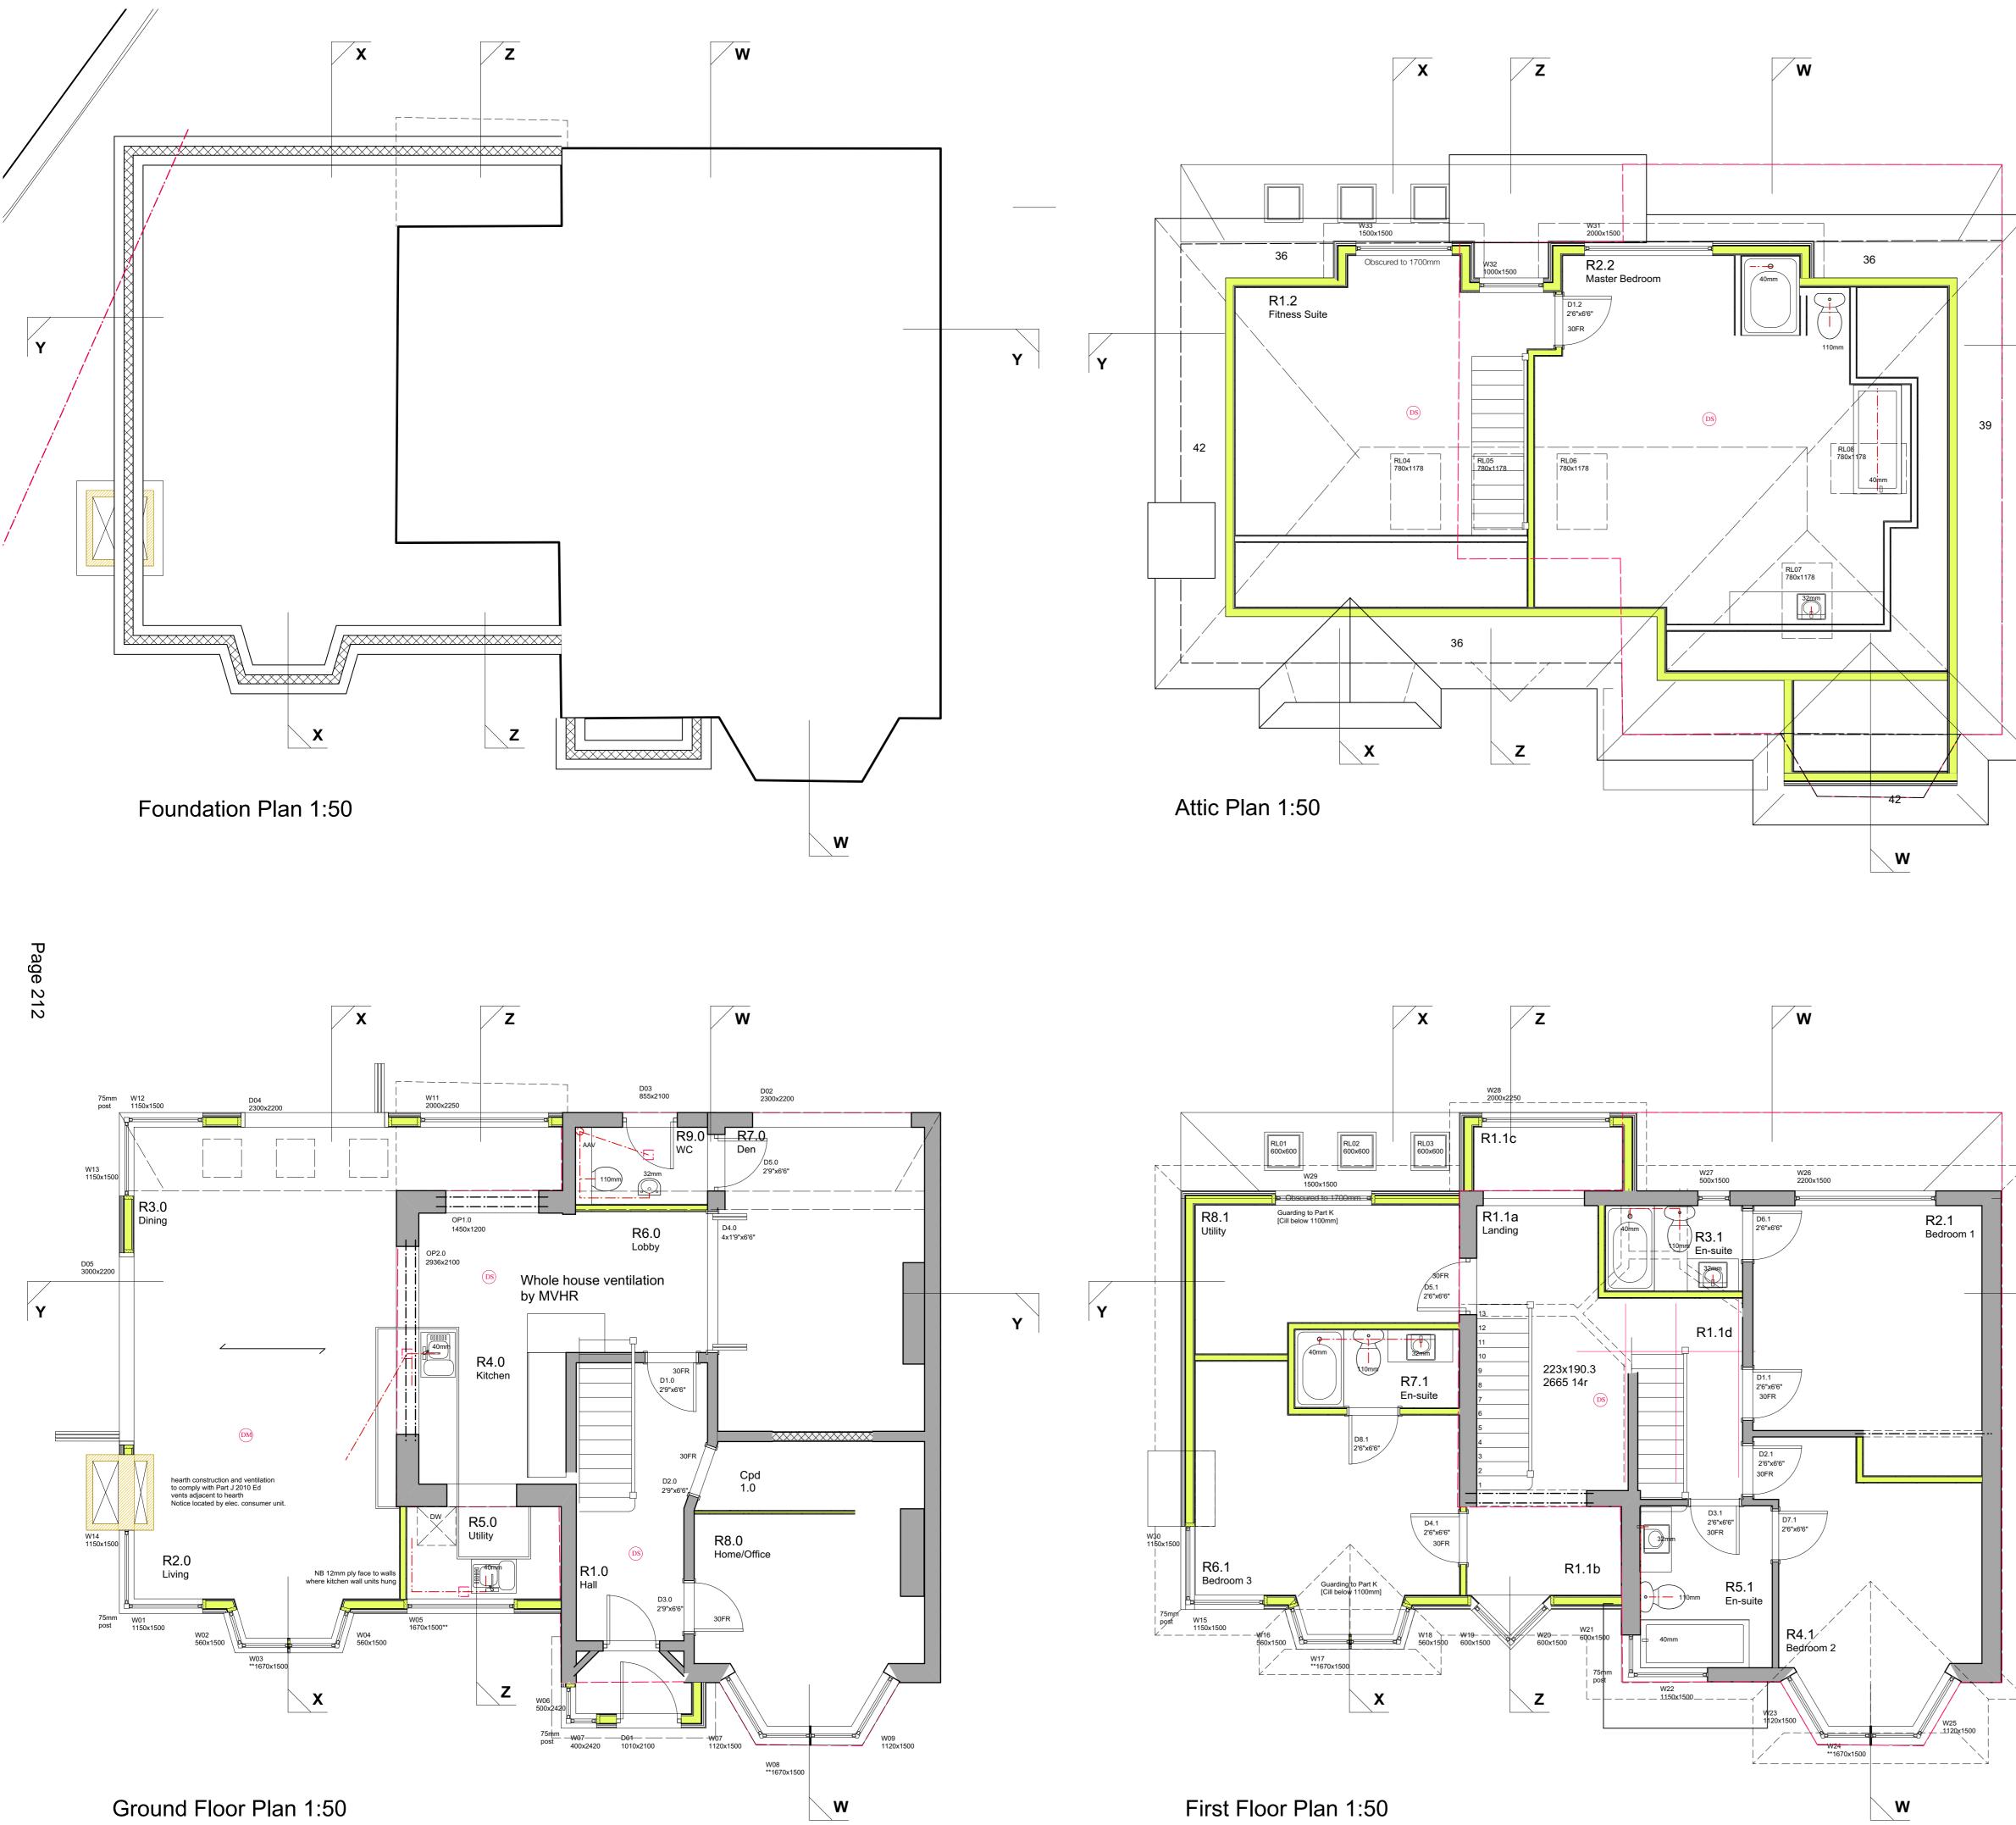

## Rev Date Amend Revision Gerald Moore RIBA. Chartered Architect

1 Exmoor Crescent Worthing West Sussex BN13 2PL

| Tel: 019   | 03 609607                                          | Mobile: 07793 00 44 62                |
|------------|----------------------------------------------------|---------------------------------------|
| www.gerald | mooreriba.co.uk                                    | e-mail: contact@geraldmooreriba.co.uk |
| Client:    | MR & MRS P LOME                                    | BAARD                                 |
| Project:   | PROPOSED EXTEN<br>2 WESTCOOMBE A<br>LONDON SW20 OR |                                       |
| Drawing:   | PROPOSED FLOOR                                     | PLANS                                 |
| Drg No:    | 1628/20/BR/0                                       | 2 SUBJECT CLEUK                       |
| Scales:    | 1:100, 1:50                                        | Date MAY 2020                         |
| Drawn      | am                                                 | Drwg Size: A1                         |

This drawing is the copyright of Gerald Moore RIBA. The contractor should check all dimensions on site. No dimensions are to be scaled from this drawing except for planning purposes. It is the contractor's responsibility to ensure that all works are in compliance with the current statutory requirements.

Drawn: gm

Drwg Size: A1

N.B. STRUCTURAL INFORMATION TO BE READ ALONGSIDE STRUCTURAL **ENGINEER'S CALCULATIONS SHEETS &** SKETCH DETAILS. ATTENTION TO BE PAID TO PADSTONE, BOLT FIXING, BASE PLATES, & GALVANIZING REQUIREMENTS