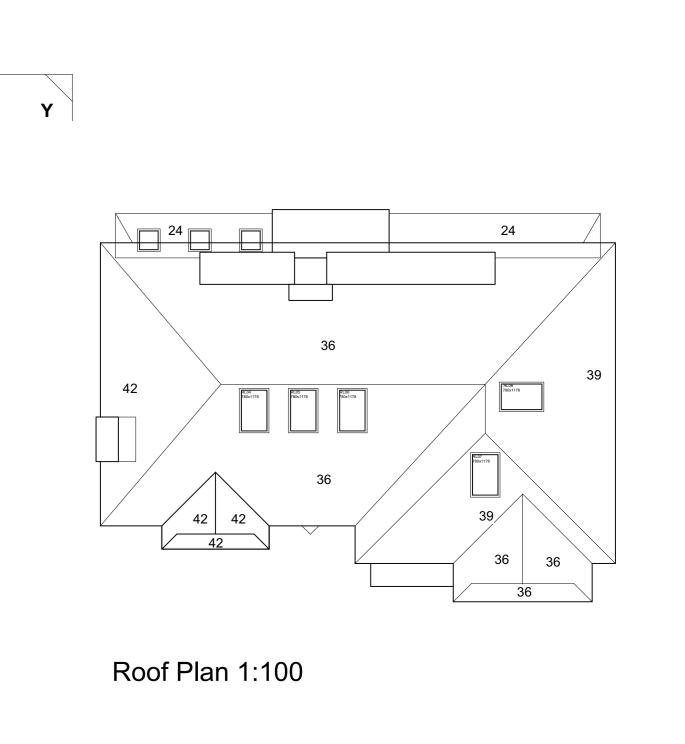

Block/Roof Plan [Existing] 1:500

Location Plan 1:1250

1:500 @ A3 20 m

Block/Roof Plan [Proposed] 1:500

Client:MR & MRS P LOMBAARDProject:PROPOSED EXTENSION & ALTERATIONS TO<br/>2 WESTCOOMBE AVENUE LONDON SW20 ORQDrawing:LOCATION AND BLOCK PLANS